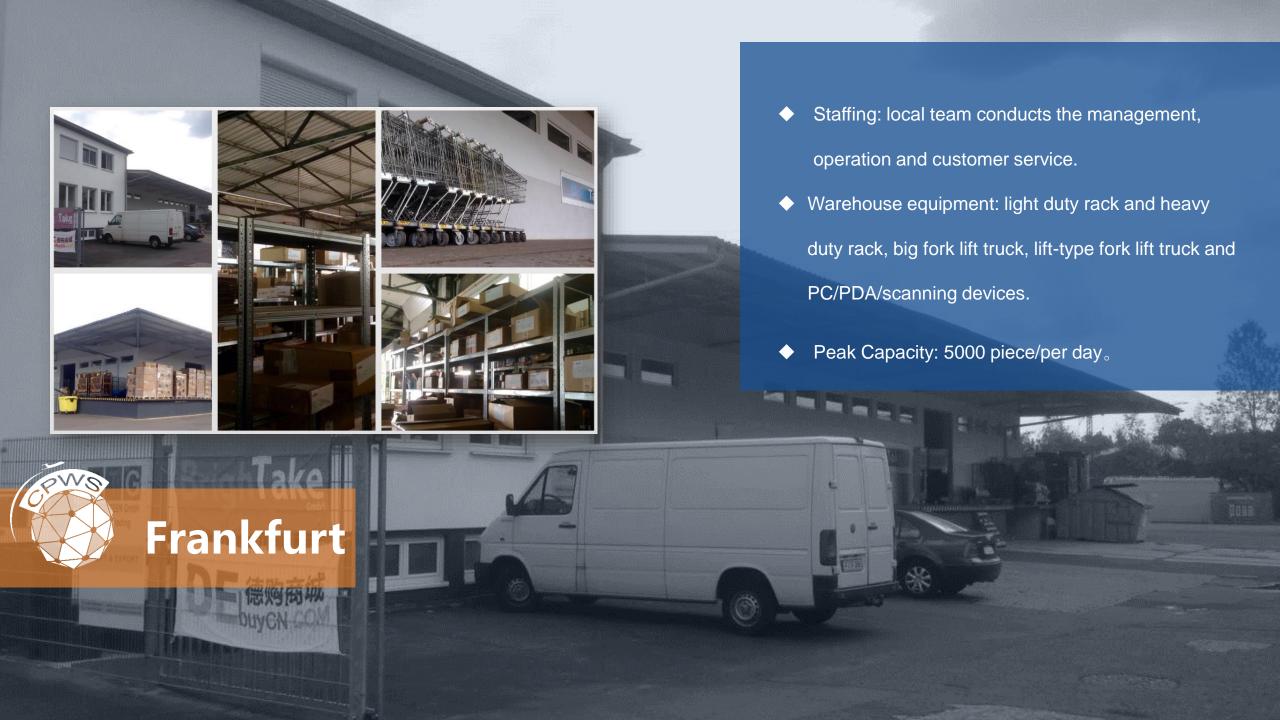

## **Pictures of warehouses**

- Staffing: local team conducts the management,
  operation and customer service.
- Warehouse equipment: light duty rack and heavy duty rack, big fork lift truck, lift-type fork lift truck and PC/PDA/scanning devices.
- Peak Capacity: 35000 piece/per day。
- Address: 200 Docks Corner Road, Suite 221Dayton, NJ 08810