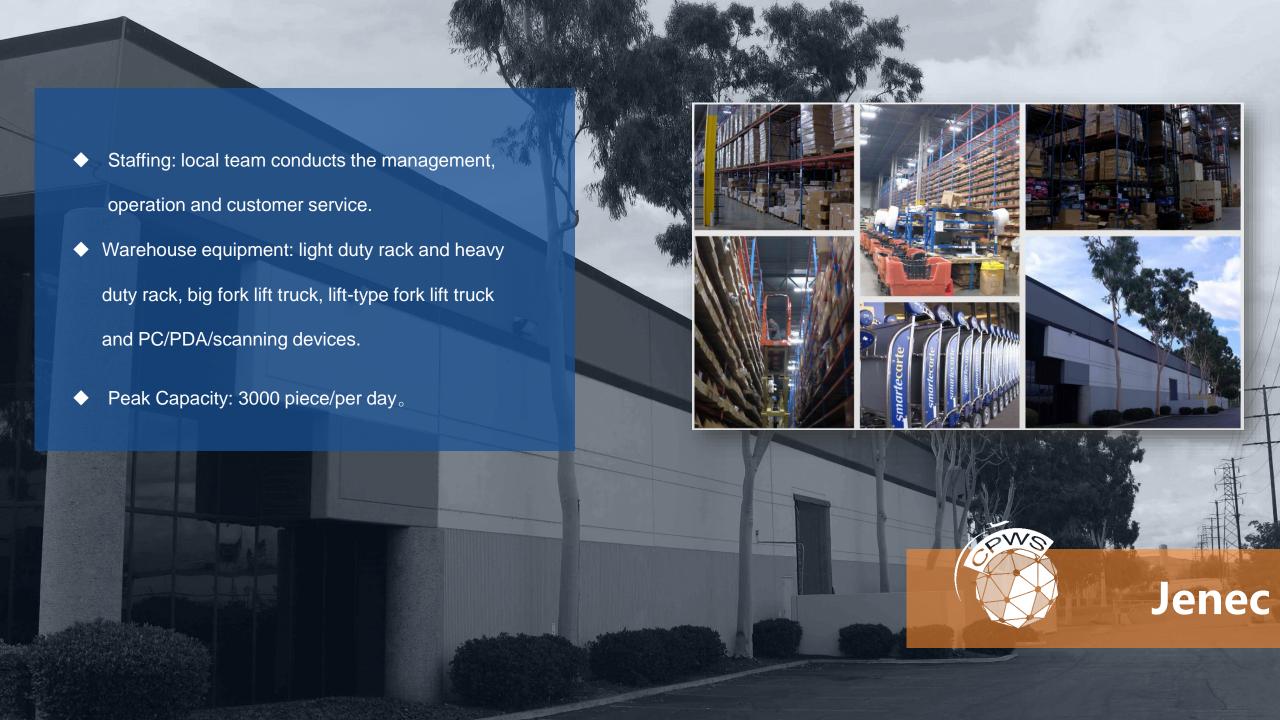

## **Pictures of warehouses**

- Staffing: local team conducts the management,
  operation and customer service.
- Warehouse equipment: light duty rack and heavy duty rack, big fork lift truck, lift-type fork lift truck and PC/PDA/scanning devices.
- Peak Capacity: 35000 piece/per day。
- Address: 200 Docks Corner Road, Suite 221Dayton, NJ 08810