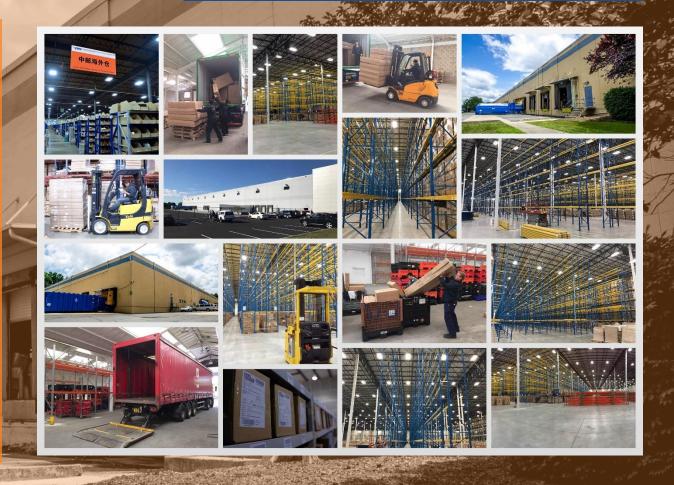

## **Pictures of warehouses**

- Staffing: local team conducts the management,
  operation and customer service.
- Warehouse equipment: light duty rack and heavy duty rack, big fork lift truck, lift-type fork lift truck and PC/PDA/scanning devices.
- Peak Capacity: 35000 piece/per day。
- Address: 200 Docks Corner Road, Suite 221Dayton, NJ 08810