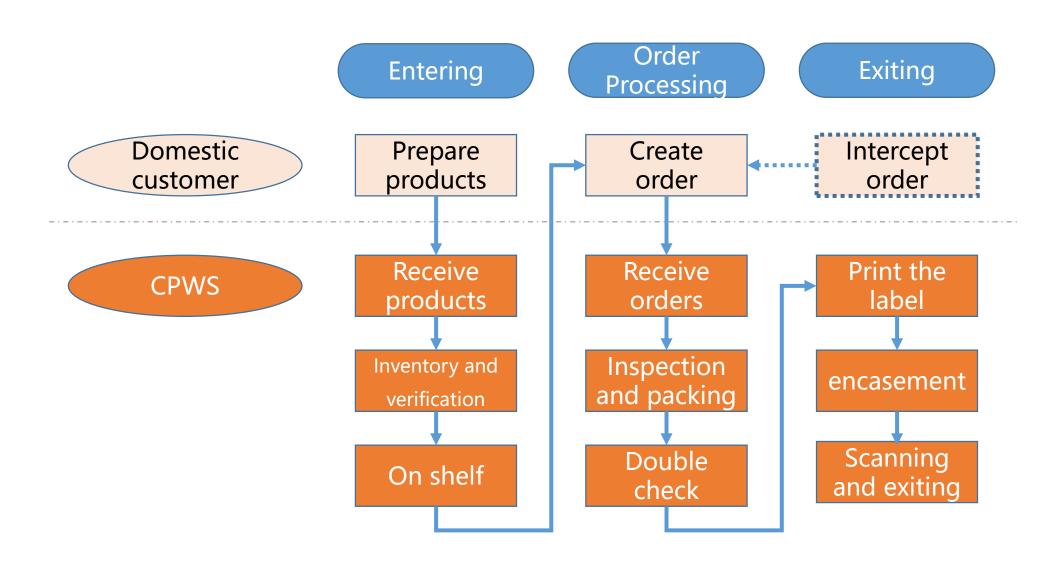

customer service to make sure the efficient communication.

#### 4. Expand the deployment plan of overseas warehouses conveniently



- CPWS helps customers to achieve the plan of building warehouses in the whole world through the EMS branches.
- More and more China Postal warehouses will be put into use.



# Solid physical distribution



Process of the service provided by CPWS from China to destination country



to

China

**Domestic service** 

**Foreign Country** 

**Destination country service** 

## **Information flow**



## The information process from OMS to WMS



24-hour customer service



Oder Management System

TO

Warehousing Management System



#### Customers need to recharge the account first to use the service



## The Process of Entering and Exiting the Warehouse





## **Changing and Refunding**



#### return

- If the product is rejected, it will be returned to the warehouse.
- The product is returned to the warehouse after customers accept and use it.

## process

- ✓ Put it on shelf directly
- ✓ Seller creates the order of returning and entering warehouse on the OMS system. Warehouse staff will put the product on shelf after careful examination.

Returns from third-party warehouse are not accepted



## **Open System Account**



## **Apply to Open the OMS account**

#### Sign an agreement

In order to make sure the service quality, customers should sign a cooperatior agreement with our company and then they can open the OMS account. Before signing the agreement, customers should prepare some materials, including:

- The copy of business license