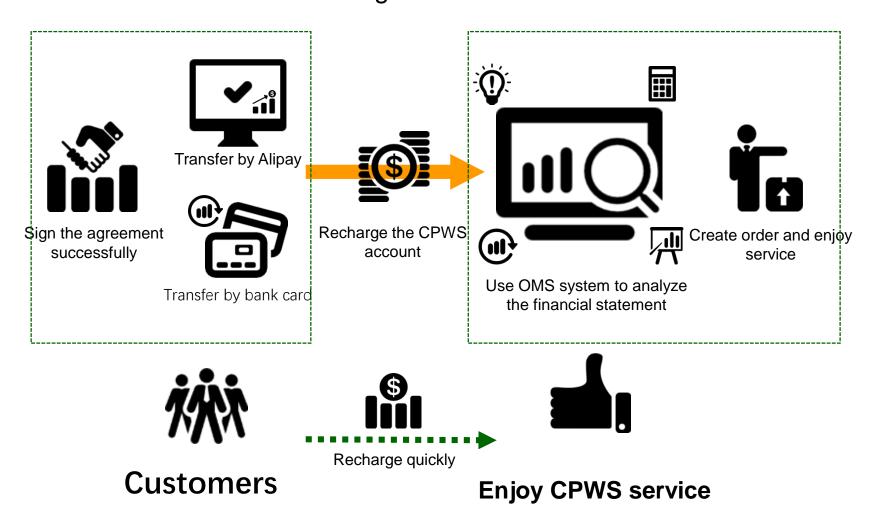

#### Customers need to recharge the account first to use the service

#### Sign an agreement

In order to make sure the service quality, customers should sign a cooperatior agreement with our company and then they can open the OMS account. Before signing the agreement, customers should prepare some materials, including:

- The copy of business license (valid)
- The copy of Tax registration certificate
- The copy of Organization Code Certificate
- The copy of ID card of legal representative

After preparing all the material, customers can connect the CPWS customer manager to sign the agreement.