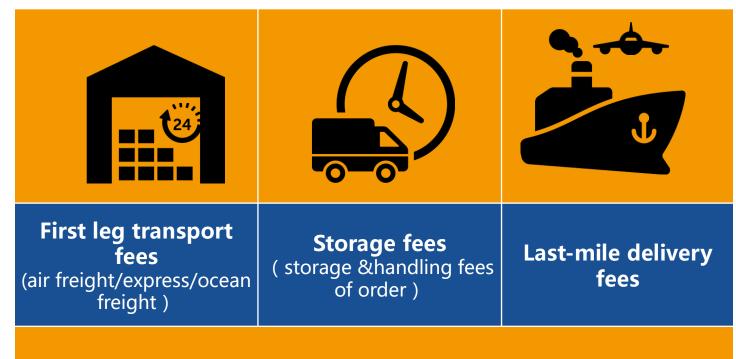

## **CPWS Fees**

中国邮政速递物流 CHINA POSTAL EXPRESS & LOGISTICS

- Service expenses include: shipment
  fee, storage fee and delivery fee
- Based on the clearance demand and customers' special requirement, our company will charge other fees.
- Please contact our customer manager to get the detailed quotation list.