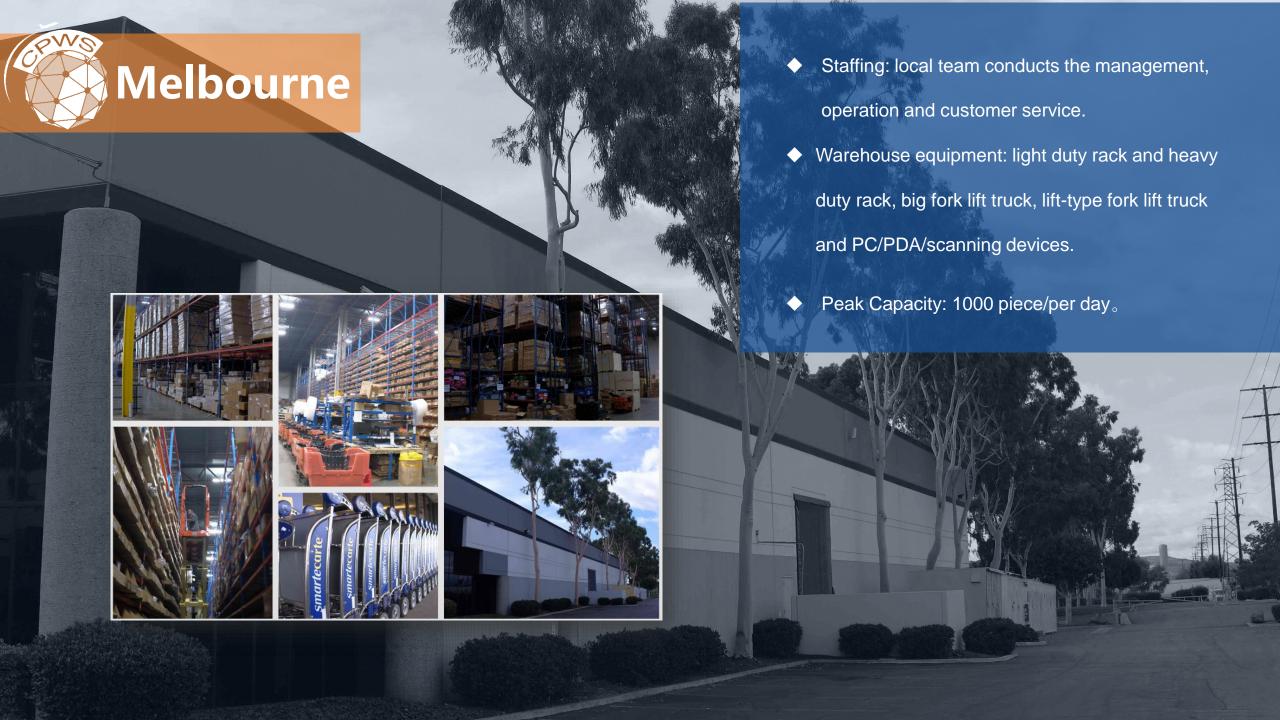

## **Pictures of warehouses**

- Staffing: local team conducts the management,
  operation and customer service.
- Warehouse equipment: light duty rack and heavy duty rack, big fork lift truck, lift-type fork lift truck and PC/PDA/scanning devices.
- Peak Capacity: 35000 piece/per day。
- Address: 200 Docks Corner Road, Suite 221Dayton, NJ 08810