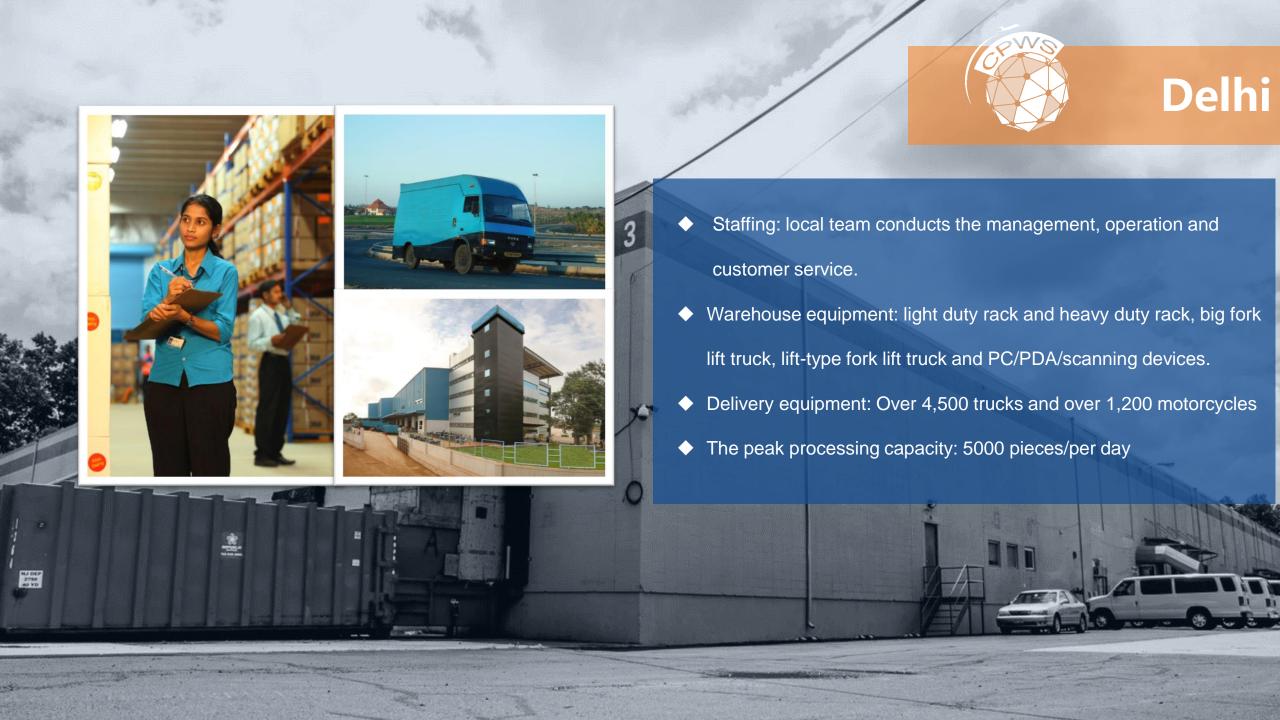

## **Pictures of warehouses**

- Staffing: local team conducts the management,
  operation and customer service.
- Warehouse equipment: light duty rack and heavy duty rack, big fork lift truck, lift-type fork lift truck and PC/PDA/scanning devices.
- Peak Capacity: 35000 piece/per day。
- Address: 200 Docks Corner Road, Suite 221Dayton, NJ 08810