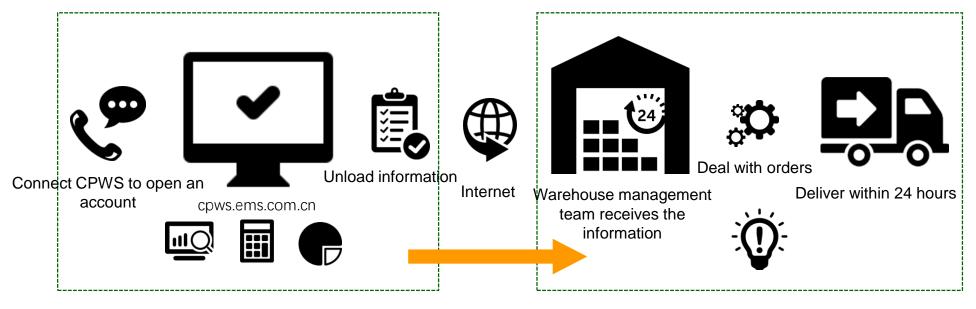

## The information process from OMS to WMS

24-hour customer service

Oder Management System

TO

Warehousing Management System